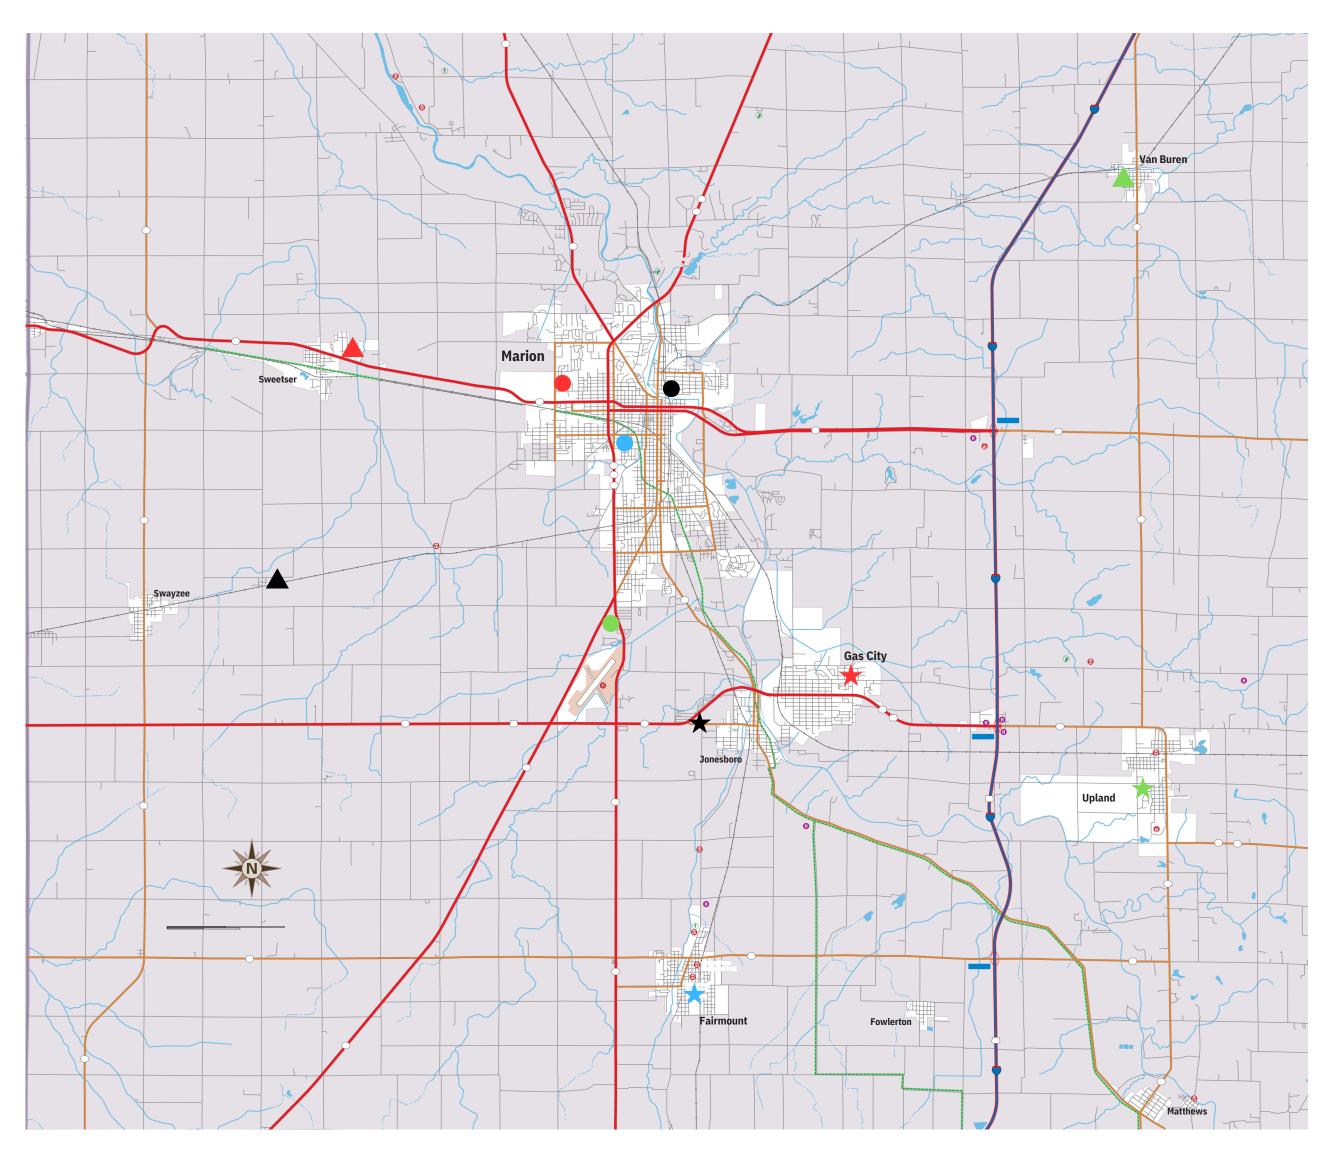

# **GRANT COUNTY 2024 POLLING CENTERS**

## **Marion Locations**

- YMCA: 123 Sutter Way
- The Tabernacle Church: 304 N. Miller Ave.
- Faulkner Center: 1221 W. 12th St.
- Lakeview Wesleyan Church: 5316 S. Western Ave.

# **Gas City/Jonesboro Locations**

- ★ Eastview Wesleyan Church: 414 N. 10th St., Gas City
- ★ Westview Wesleyan Church: 1300 W. 6th St., Jonesboro

### **Fairmount/ Fowlerton Locations**

★ Playacres Park "The Shelter": 300 E. Madison St., Fairmount

# **Upland/ Matthews Locations**

★ Upland Community Church: 439 W. Berry Ave., Upland

#### **Sweetser Locations**

▲ Liberty Baptist Church: 517 Church St.

## **Swayzee/ Converse Locations**

▲ Herbst United Methodist Church: 2561 S. 600 W., Marion

#### **Van Buren Locations**

▲ Van Buren Church of the Vine (Fellowship Hall): 105 S. 2nd St.